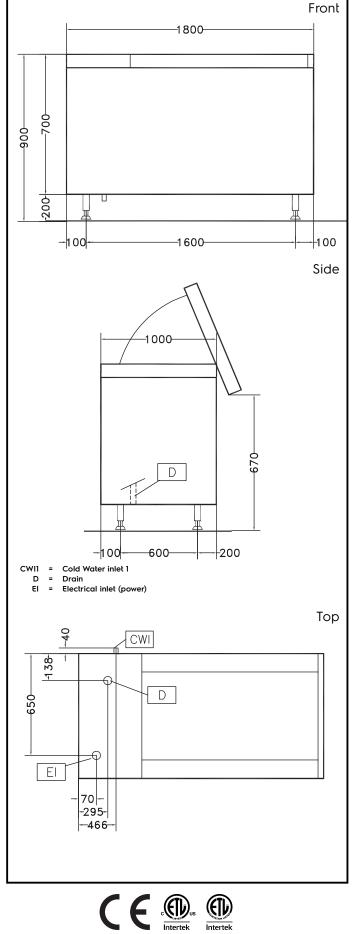

## Key Information:

| External dimensions, Width:           | 1800 mm |
|---------------------------------------|---------|
| External dimensions, Depth:           | 1000 mm |
| External dimensions, Height:          | 850 mm  |
| Shipping weight:                      | 296 kg  |
| Usable well capacity:                 | 500 lt  |
| Load per cycle - light<br>vegetables: | 14 kg   |
| Load per cycle - heavy<br>vegetables: | 70 kg   |