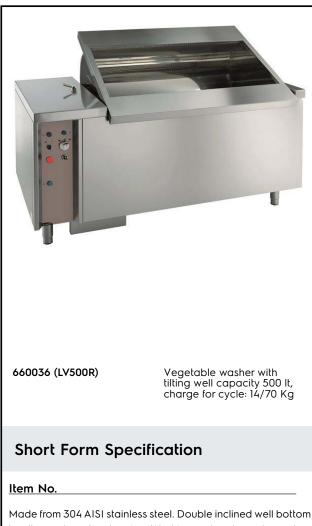

Vegetable Washer Tilting Basket Vegetable Washer 14/70kg

to allow automatic cleaning. Washing system by water vortex; multiple diffuser for uniform water vortex; automatic water filling. The lifting of the basket at the end of the washing cycle is achieved by a reliable and safe linear motor controlled by double push button with alarm. IP55 water protection. Well capacity: 500 It. Load per cycle: 14 kg (light vegetables); 70 kg (heavy vegetables). Cycle duration: 2-3 min.

## Main Features

- Double inclined well bottom to allow automatic cleaning of the unit.
- Washing well shaped to achieve an efficient water vortex.
- Basket lifting at the end of the cycle achieved by means of a linear motor controlled by a double push button with alarm.
- "Soft-action" manual ball valve regulates the wash water loading and pressure.
- Multiple diffuser to uniform water vortex and a solenoid valve to expedite water loading and drainage.
- Simple control panel with emergency stop an acoustic alarm switch.
- Cycle duration of 2 to 3 minutes.
- Mounted on adjustable stainless steel legs.
- IP25 protection against water jets, solid objects and small animals (larger than 6 mm).

### Construction

- 304 AISI stainless steel construction throughout.
- Wells to have a capacity of 14 kg of light vegetables or 70 kg of heavy vegetables per cycle.

## Key Information:

| External dimensions, Width:           | 1800 mm |
|---------------------------------------|---------|
| External dimensions, Depth:           | 1000 mm |
| External dimensions, Height:          | 850 mm  |
| Shipping weight:                      | 296 kg  |
| Usable well capacity:                 | 500 lt  |
| Load per cycle - light<br>vegetables: | 14 kg   |
| Load per cycle - heavy<br>vegetables: | 70 kg   |